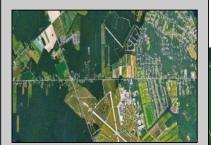

## COMMENTS

Discover a prime investment opportunity with this 53-acre industrial land at 2424 Cedar Street, Millville, New Jersey. Boasting a strategic location near key landmarks such as the Millville Airport, Millville Motorsports Raceway, and direct access to Route 55, this property provides unparalleled connectivity to major transportation networks, including the vibrant Jersey Shore region. With a robust local labor pool, it's an ideal choice for businesses seeking a strong workforce. Zoned for industrial use, this expansive land offers flexibility, whether you envision a large single facility or multiple subdivided projects. Essential utilities are already in place, streamlining the development process and saving time and resources. This property represents exceptional value compared to land closer to Route 295, presenting a unique opportunity for developers, manufacturers, logistics companies, or those with a vision for commercial or mixeduse projects. Interested in exploring how this property can work for your business? Let's connect and discuss the possibilities!