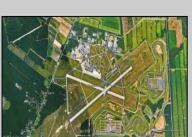

## COMMENTS

Discover a prime investment opportunity with this 53-acre industrial land at 2424 Cedar Street, Millville, New Jersey. Boasting a strategic location near key landmarks such as the Millville Airport, Millville Motorsports Raceway, and direct access to Route 55, this property provides unparalleled connectivity to major transportation networks, including the vibrant Jersey Shore region. With a robust local labor pool, it's an ideal choice for businesses seeking a strong workforce. Zoned for industrial use, this expansive land offers flexibility, whether you envision a large single facility or multiple subdivided projects. Essential utilities are already in place, streamlining the development process and saving time and resources. This property represents exceptional value compared to land closer to Route 295, presenting a unique opportunity for developers, manufacturers, logistics companies, or those with a vision for commercial or mixeduse projects. Interested in exploring how this property can work for your business? Let's connect and discuss the possibilities!