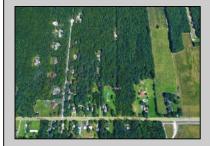

## COMMENTS

Discover a prime investment opportunity with this 53-acre industrial land at 2424 Cedar Street, Millville, New Jersey. Boasting a strategic location near key landmarks such as the Millville Airport, Millville Motorsports Raceway, and direct access to Route 55, this property provides unparalleled connectivity to major transportation networks, including the vibrant Jersey Shore region. With a robust local labor pool, it's an ideal choice for businesses seeking a strong workforce. Zoned for industrial use, this expansive land offers flexibility, whether you envision a large single facility or multiple subdivided projects. Essential utilities are already in place, streamlining the development process and saving time and resources. This property represents exceptional value compared to land closer to Route 295, presenting a unique opportunity for developers, manufacturers, logistics companies, or those with a vision for commercial or mixeduse projects. Interested in exploring how this property can work for your business? Let's connect and discuss the possibilities!