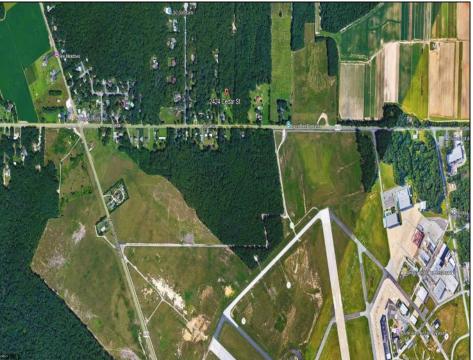

## 2424 Cedar Street Millville, NJ 08332

## COMMENTS

Discover a prime investment opportunity with this 53-acre industrial land at 2424 Cedar Street, Millville, New Jersey. Boasting a strategic location near key landmarks such as the Millville Airport, Millville Motorsports Raceway, and direct access to Route 55, this property provides unparalleled connectivity to major transportation networks, including the vibrant Jersey Shore region. With a robust local labor pool, it's an ideal choice for businesses seeking a strong workforce. Zoned for industrial use, this expansive land offers flexibility, whether you envision a large single facility or multiple subdivided projects. Essential utilities are already in place, streamlining the development process and saving time and resources. This property represents exceptional value compared to land closer to Route 295, presenting a unique opportunity for developers, manufacturers, logistics companies, or those with a vision for commercial or mixeduse projects. Interested in exploring how this property can work for your business? Let's connect and discuss the possibilities!