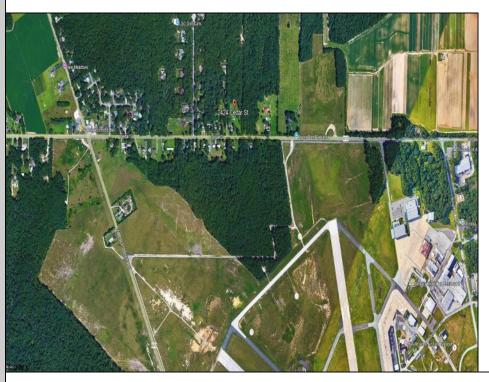

## COMMENTS

Discover a prime investment opportunity with this 53-acre industrial land at 2424 Cedar Street, Millville, New Jersey. Boasting a strategic location near key landmarks such as the Millville Airport, Millville Motorsports Raceway, and direct access to Route 55, this property provides unparalleled connectivity to major transportation networks, including the vibrant Jersey Shore region. With a robust local labor pool, it's an ideal choice for businesses seeking a strong workforce. Zoned for industrial use, this expansive land offers flexibility, whether you envision a large single facility or multiple subdivided projects. Essential utilities are already in place, streamlining the development process and saving time and resources. This property represents exceptional value compared to land closer to Route 295, presenting a unique opportunity for developers, manufacturers, logistics companies, or those with a vision for commercial or mixeduse projects. Interested in exploring how this property can work for your business? Let's connect and discuss the possibilities!