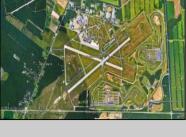

## COMMENTS

Discover a prime investment opportunity with this 53-acre industrial land at 2424 Cedar Street, Millville, New Jersey. Boasting a strategic location near key landmarks such as the Millville Airport, Millville Motorsports Raceway, and direct access to Route 55, this property provides unparalleled connectivity to major transportation networks, including the vibrant Jersey Shore region. With a robust local labor pool, it's an ideal choice for businesses seeking a strong workforce. Zoned for industrial use, this expansive land offers flexibility, whether you envision a large single facility or multiple subdivided projects. Essential utilities are already in place, streamlining the development process and saving time and resources. This property represents exceptional value compared to land closer to Route 295, presenting a unique opportunity for developers, manufacturers, logistics companies, or those with a vision for commercial or mixeduse projects. Interested in exploring how this property can work for your business? Let's connect and discuss the possibilities!