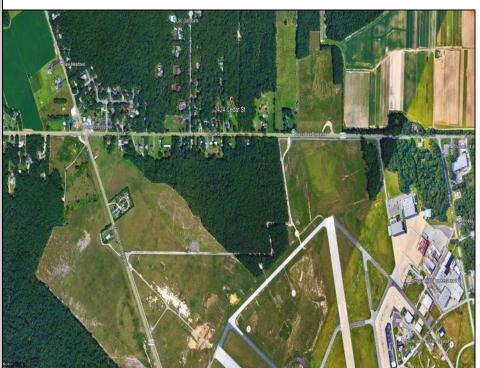

Berger Realty, Inc. 55th & Haven Avenue Ocean City, NJ 08226 609-399-0040 ☑ info@bergerrealty.com

Asking \$999,000.00

2424 Cedar Street Millville, NJ 08332

## COMMENTS

Discover a prime investment opportunity with this 53-acre industrial land at 2424 Cedar Street, Millville, New Jersey. Boasting a strategic location near key landmarks such as the Millville Airport, Millville Motorsports Raceway, and direct access to Route 55, this property provides unparalleled connectivity to major transportation networks, including the vibrant Jersey Shore region. With a robust local labor pool, it's an ideal choice for businesses seeking a strong workforce. Zoned for industrial use, this expansive land offers flexibility, whether you envision a large single facility or multiple subdivided projects. Essential utilities are already in place, streamlining the development process and saving time and resources. This property represents exceptional value compared to land closer to Route 295, presenting a unique opportunity for developers, manufacturers, logistics companies, or those with a vision for commercial or mixeduse projects. Interested in exploring how this property can work for your business? Let's connect and discuss the possibilities!