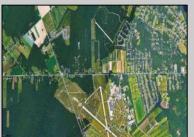

## COMMENTS

Discover a prime investment opportunity with this 53-acre industrial land at 2424 Cedar Street, Millville, New Jersey. Boasting a strategic location near key landmarks such as the Millville Airport, Millville Motorsports Raceway, and direct access to Route 55, this property provides unparalleled connectivity to major transportation networks, including the vibrant Jersey Shore region. With a robust local labor pool, it's an ideal choice for businesses seeking a strong workforce. Zoned for industrial use, this expansive land offers flexibility, whether you envision a large single facility or multiple subdivided projects. Essential utilities are already in place, streamlining the development process and saving time and resources. This property represents exceptional value compared to land closer to Route 295, presenting a unique opportunity for developers, manufacturers, logistics companies, or those with a vision for commercial or mixeduse projects. Interested in exploring how this property can work for your business? Let's connect and discuss the possibilities!