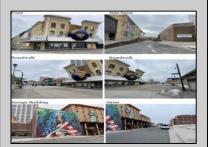

## **COMMENTS**

Prime 'Orange Loop' Investment Opportunity w/ Billboard: Seize the chance to own a piece of Atlantic City in the heart of its iconic Boardwalk district. This dual-parcel property offers significant commercial potential in the sought-after Resort Commercial District (RS-C), perfectly positioned for redevelopment or continued commercial use. Property Highlights: Prime Location: Lot 21: 52 feet of Boardwalk frontage on an 11,150 sf +/- parcel, boasting heavy pedestrian traffic and visibility. Lot 25: L-shaped 8,875 sf +/- parcel with 35 feet of frontage along St. James Place, ideal for storage or auxiliary use. Structures: Main Building: Approximately 30,975 sf +/-GBA (not including a full basement), circa 1960, in fair to average condition. Adjacent Storage Building: Approximately 20,195 sf +/- GBA, circa 1940, requiring extensive renovation. Zoning: Resort Commercial District (RS-C) permits diverse uses, including retail, hospitality, entertainment, and mixed-use residential/commercial ventures. Investment Potential: Highest and Best Use: Continued commercial operations or redevelopment with proper permits and approvals to unlock the property's full potential in Atlantic City's thriving market. Why Invest? Atlantic City's Boardwalk is an internationally recognized destination, drawing millions of visitors annually. With its prime location and zoning flexibility, this property is perfect for businesses seeking unparalleled visibility or developers with a vision for revitalizing a historic part of the city. Take the next step in building your portfolio with this unique Atlantic City investment opportunity.