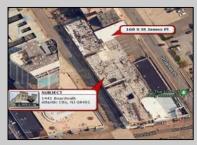

Berger Realty, Inc.
3160 Asbury Avenue
Ocean City, NJ 08226
1-877-237-4371 / 609-399-0076
info@bergerrealty.com

1435-1441 Boardwalk

Atlantic City, NJ 08401

Asking \$2,995,000.00

## **COMMENTS**

Prime 'Orange Loop' Investment Opportunity w/ Billboard: Seize the chance to own a piece of Atlantic City in the heart of its iconic Boardwalk district. This dual-parcel property offers significant commercial potential in the sought-after Resort Commercial District (RS-C), perfectly positioned for redevelopment or continued commercial use. Property Highlights: Prime Location: Lot 21: 52 feet of Boardwalk frontage on an 11,150 sf +/- parcel, boasting heavy pedestrian traffic and visibility. Lot 25: L-shaped 8,875 sf +/- parcel with 35 feet of frontage along St. James Place, ideal for storage or auxiliary use. Structures: Main Building: Approximately 30,975 sf +/-GBA (not including a full basement), circa 1960, in fair to average condition. Adjacent Storage Building: Approximately 20,195 sf +/- GBA, circa 1940, requiring extensive renovation. Zoning: Resort Commercial District (RS-C) permits diverse uses, including retail, hospitality, entertainment, and mixed-use residential/commercial ventures. Investment Potential: Highest and Best Use: Continued commercial operations or redevelopment with proper permits and approvals to unlock the property's full potential in Atlantic City's thriving market. Why Invest? Atlantic City's Boardwalk is an internationally recognized destination, drawing millions of visitors annually. With its prime location and zoning flexibility, this property is perfect for businesses seeking unparalleled visibility or developers with a vision for revitalizing a historic part of the city. Take the next step in building your portfolio with this unique Atlantic City investment opportunity.