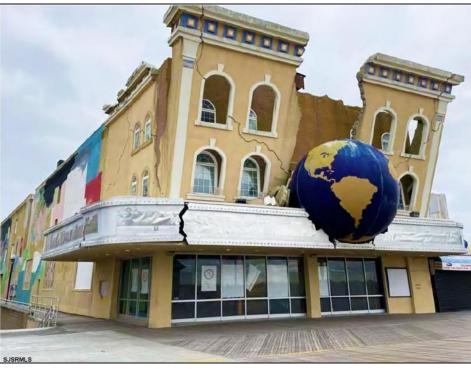

Berger Realty, Inc.
3160 Asbury Avenue
Ocean City, NJ 08226
1-877-237-4371 / 609-399-0076
info@bergerrealty.com

1435-1441 Boardwalk

Atlantic City, NJ 08401

Asking \$2,995,000.00

## **COMMENTS**

Prime 'Orange Loop' Investment Opportunity w/ Billboard: Seize the chance to own a piece of Atlantic City in the heart of its iconic Boardwalk district. This dual-parcel property offers significant commercial potential in the sought-after Resort Commercial District (RS-C), perfectly positioned for redevelopment or continued commercial use. Property Highlights: Prime Location: Lot 21: 52 feet of Boardwalk frontage on an 11,150 sf +/- parcel, boasting heavy pedestrian traffic and visibility. Lot 25: L-shaped 8,875 sf +/- parcel with 35 feet of frontage along St. James Place, ideal for storage or auxiliary use. Structures: Main Building: Approximately 30,975 sf +/-GBA (not including a full basement), circa 1960, in fair to average condition. Adjacent Storage Building: Approximately 20,195 sf +/- GBA, circa 1940, requiring extensive renovation. Zoning: Resort Commercial District (RS-C) permits diverse uses, including retail, hospitality, entertainment, and mixed-use residential/commercial ventures. Investment Potential: Highest and Best Use: Continued commercial operations or redevelopment with proper permits and approvals to unlock the property's full potential in Atlantic City's thriving market. Why Invest? Atlantic City's Boardwalk is an internationally recognized destination, drawing millions of visitors annually. With its prime location and zoning flexibility, this property is perfect for businesses seeking unparalleled visibility or developers with a vision for revitalizing a historic part of the city. Take the next step in building your portfolio with this unique Atlantic City investment opportunity.