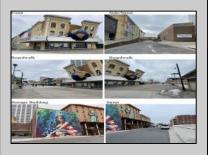

Berger Realty, Inc.
3160 Asbury Avenue
Ocean City, NJ 08226
1-877-237-4371 / 609-399-0076
info@bergerrealty.com

1435-1441 Boardwalk

Atlantic City, NJ 08401

Asking \$2,995,000.00

## **COMMENTS**

Prime 'Orange Loop' Investment Opportunity w/ Billboard: Seize the chance to own a piece of Atlantic City in the heart of its iconic Boardwalk district. This dual-parcel property offers significant commercial potential in the sought-after Resort Commercial District (RS-C), perfectly positioned for redevelopment or continued commercial use. Property Highlights: Prime Location: Lot 21: 52 feet of Boardwalk frontage on an 11,150 sf +/- parcel, boasting heavy pedestrian traffic and visibility. Lot 25: L-shaped 8,875 sf +/- parcel with 35 feet of frontage along St. James Place, ideal for storage or auxiliary use. Structures: Main Building: Approximately 30,975 sf +/-GBA (not including a full basement), circa 1960, in fair to average condition. Adjacent Storage Building: Approximately 20,195 sf +/- GBA, circa 1940, requiring extensive renovation. Zoning: Resort Commercial District (RS-C) permits diverse uses, including retail, hospitality, entertainment, and mixed-use residential/commercial ventures. Investment Potential: Highest and Best Use: Continued commercial operations or redevelopment with proper permits and approvals to unlock the property's full potential in Atlantic City's thriving market. Why Invest? Atlantic City's Boardwalk is an internationally recognized destination, drawing millions of visitors annually. With its prime location and zoning flexibility, this property is perfect for businesses seeking unparalleled visibility or developers with a vision for revitalizing a historic part of the city. Take the next step in building your portfolio with this unique Atlantic City investment opportunity.