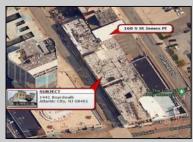

Berger Realty, Inc.
3160 Asbury Avenue
Ocean City, NJ 08226
1-877-237-4371 / 609-399-0076
info@bergerrealty.com

1435-1441 Boardwalk Atlantic City, NJ 08401

Asking \$3,250,000.00

## **COMMENTS**

Prime 'Orange Loop' Investment Opportunity w/ Billboard: Seize the chance to own a piece of Atlantic City in the heart of its iconic Boardwalk district. This dual-parcel property offers significant commercial potential in the sought-after Resort Commercial District (RS-C), perfectly positioned for redevelopment or continued commercial use. Property Highlights: Prime Location: Lot 21: 52 feet of Boardwalk frontage on an 11,150 sf +/- parcel, boasting heavy pedestrian traffic and visibility. Lot 25: L-shaped 8,875 sf +/- parcel with 35 feet of frontage along St. James Place, ideal for storage or auxiliary use. Structures: Main Building: Approximately 30,975 sf +/-GBA (not including a full basement), circa 1960, in fair to average condition. Adjacent Storage Building: Approximately 20,195 sf +/- GBA, circa 1940, requiring extensive renovation. Zoning: Resort Commercial District (RS-C) permits diverse uses, including retail, hospitality, entertainment, and mixed-use residential/commercial ventures. Investment Potential: Highest and Best Use: Continued commercial operations or redevelopment with proper permits and approvals to unlock the property's full potential in Atlantic City's thriving market. Why Invest? Atlantic City's Boardwalk is an internationally recognized destination, drawing millions of visitors annually. With its prime location and zoning flexibility, this property is perfect for businesses seeking unparalleled visibility or developers with a vision for revitalizing a historic part of the city. Take the next step in building your portfolio with this unique Atlantic City investment opportunity.