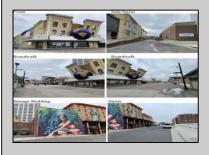

## **COMMENTS**

Prime 'Orange Loop' Investment Opportunity w/ Billboard: Seize the chance to own a piece of Atlantic City in the heart of its iconic Boardwalk district. This dual-parcel property offers significant commercial potential in the sought-after Resort Commercial District (RS-C), perfectly positioned for redevelopment or continued commercial use. Property Highlights: Prime Location: Lot 21: 52 feet of Boardwalk frontage on an 11,150 sf +/- parcel, boasting heavy pedestrian traffic and visibility. Lot 25: L-shaped 8,875 sf +/- parcel with 35 feet of frontage along St. James Place, ideal for storage or auxiliary use. Structures: Main Building: Approximately 30,975 sf +/-GBA (not including a full basement), circa 1960, in fair to average condition. Adjacent Storage Building: Approximately 20,195 sf +/- GBA, circa 1940, requiring extensive renovation. Zoning: Resort Commercial District (RS-C) permits diverse uses, including retail, hospitality, entertainment, and mixed-use residential/commercial ventures. Investment Potential: Highest and Best Use: Continued commercial operations or redevelopment with proper permits and approvals to unlock the property's full potential in Atlantic City's thriving market. Why Invest? Atlantic City's Boardwalk is an internationally recognized destination, drawing millions of visitors annually. With its prime location and zoning flexibility, this property is perfect for businesses seeking unparalleled visibility or developers with a vision for revitalizing a historic part of the city. Take the next step in building your portfolio with this unique Atlantic City investment opportunity.