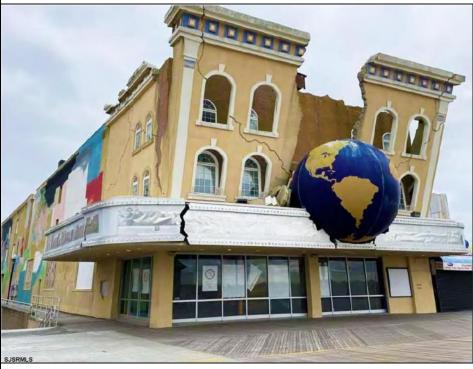

Berger Realty, Inc.
3160 Asbury Avenue
Ocean City, NJ 08226
1-877-237-4371 / 609-399-0076
info@bergerrealty.com

1435-1441 Boardwalk Atlantic City, NJ 08401

Asking \$3,250,000.00

## **COMMENTS**

Prime 'Orange Loop' Investment Opportunity w/ Billboard: Seize the chance to own a piece of Atlantic City in the heart of its iconic Boardwalk district. This dual-parcel property offers significant commercial potential in the sought-after Resort Commercial District (RS-C), perfectly positioned for redevelopment or continued commercial use. Property Highlights: Prime Location: Lot 21: 52 feet of Boardwalk frontage on an 11,150 sf +/- parcel, boasting heavy pedestrian traffic and visibility. Lot 25: L-shaped 8,875 sf +/- parcel with 35 feet of frontage along St. James Place, ideal for storage or auxiliary use. Structures: Main Building: Approximately 30,975 sf +/-GBA (not including a full basement), circa 1960, in fair to average condition. Adjacent Storage Building: Approximately 20,195 sf +/- GBA, circa 1940, requiring extensive renovation. Zoning: Resort Commercial District (RS-C) permits diverse uses, including retail, hospitality, entertainment, and mixed-use residential/commercial ventures. Investment Potential: Highest and Best Use: Continued commercial operations or redevelopment with proper permits and approvals to unlock the property's full potential in Atlantic City's thriving market. Why Invest? Atlantic City's Boardwalk is an internationally recognized destination, drawing millions of visitors annually. With its prime location and zoning flexibility, this property is perfect for businesses seeking unparalleled visibility or developers with a vision for revitalizing a historic part of the city. Take the next step in building your portfolio with this unique Atlantic City investment opportunity.