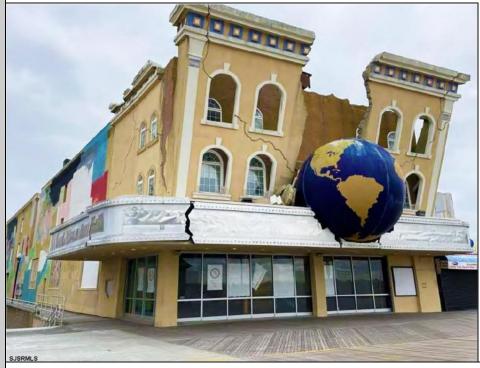

## COMMENTS

Prime 'Orange Loop' Investment Opportunity w/ Billboard: Seize the chance to own a piece of Atlantic City in the heart of its iconic Boardwalk district. This dual-parcel property offers significant commercial potential in the sought-after Resort Commercial District (RS-C), perfectly positioned for redevelopment or continued commercial use. Property Highlights: Prime Location: Lot 21: 52 feet of Boardwalk frontage on an 11,150 sf +/- parcel, boasting heavy pedestrian traffic and visibility. Lot 25: L-shaped 8,875 sf +/- parcel with 35 feet of frontage along St. James Place, ideal for storage or auxiliary use. Structures: Main Building: Approximately 30,975 sf +/-GBA (not including a full basement), circa 1960, in fair to average condition. Adjacent Storage Building: Approximately 20,195 sf +/- GBA, circa 1940, requiring extensive renovation. Zoning: Resort Commercial District (RS-C) permits diverse uses, including retail, hospitality, entertainment, and mixed-use residential/commercial ventures. Investment Potential: Highest and Best Use: Continued commercial operations or redevelopment with proper permits and approvals to unlock the property's full potential in Atlantic City's thriving market. Why Invest? Atlantic City's Boardwalk is an internationally recognized destination, drawing millions of visitors annually. With its prime location and zoning flexibility, this property is perfect for businesses seeking unparalleled visibility or developers with a vision for revitalizing a historic part of the city. Take the next step in building your portfolio with this unique Atlantic City investment opportunity. **PROPERTY DETAILS** 