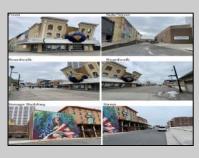

## 1435-1441 Boardwalk Atlantic City, NJ 08401

Asking \$3,250,000.00

## COMMENTS

Prime 'Orange Loop' Investment Opportunity w/ Billboard: Seize the chance to own a piece of Atlantic City in the heart of its iconic Boardwalk district. This dual-parcel property offers significant commercial potential in the sought-after Resort Commercial District (RS-C), perfectly positioned for redevelopment or continued commercial use. Property Highlights: Prime Location: Lot 21: 52 feet of Boardwalk frontage on an 11,150 sf +/- parcel, boasting heavy pedestrian traffic and visibility. Lot 25: L-shaped 8,875 sf +/- parcel with 35 feet of frontage along St. James Place, ideal for storage or auxiliary use. Structures: Main Building: Approximately 30,975 sf +/-GBA (not including a full basement), circa 1960, in fair to average condition. Adjacent Storage Building: Approximately 20,195 sf +/- GBA, circa 1940, requiring extensive renovation. Zoning: Resort Commercial District (RS-C) permits diverse uses, including retail, hospitality, entertainment, and mixed-use residential/commercial ventures. Investment Potential: Highest and Best Use: Continued commercial operations or redevelopment with proper permits and approvals to unlock the property's full potential in Atlantic City's thriving market. Why Invest? Atlantic City's Boardwalk is an internationally recognized destination, drawing millions of visitors annually. With its prime location and zoning flexibility, this property is perfect for businesses seeking unparalleled visibility or developers with a vision for revitalizing a historic part of the city. Take the next step in building your portfolio with this unique Atlantic City investment opportunity. **PROPERTY DETAILS** 