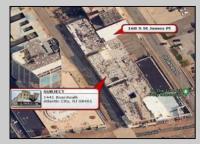

## 1435-1441 Boardwalk Atlantic City, NJ 08401

Asking \$3,250,000.00

## COMMENTS

Prime 'Orange Loop' Investment Opportunity w/ Billboard: Seize the chance to own a piece of Atlantic City in the heart of its iconic Boardwalk district. This dual-parcel property offers significant commercial potential in the sought-after Resort Commercial District (RS-C), perfectly positioned for redevelopment or continued commercial use. Property Highlights: Prime Location: Lot 21: 52 feet of Boardwalk frontage on an 11,150 sf +/- parcel, boasting heavy pedestrian traffic and visibility. Lot 25: L-shaped 8,875 sf +/- parcel with 35 feet of frontage along St. James Place, ideal for storage or auxiliary use. Structures: Main Building: Approximately 30,975 sf +/-GBA (not including a full basement), circa 1960, in fair to average condition. Adjacent Storage Building: Approximately 20,195 sf +/- GBA, circa 1940, requiring extensive renovation. Zoning: Resort Commercial District (RS-C) permits diverse uses, including retail, hospitality, entertainment, and mixed-use residential/commercial ventures. Investment Potential: Highest and Best Use: Continued commercial operations or redevelopment with proper permits and approvals to unlock the property's full potential in Atlantic City's thriving market. Why Invest? Atlantic City's Boardwalk is an internationally recognized destination, drawing millions of visitors annually. With its prime location and zoning flexibility, this property is perfect for businesses seeking unparalleled visibility or developers with a vision for revitalizing a historic part of the city. Take the next step in building your portfolio with this unique Atlantic City investment opportunity. **PROPERTY DETAILS** 