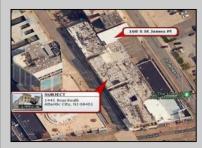

## **COMMENTS**

Prime 'Orange Loop' Investment Opportunity w/ Billboard: Seize the chance to own a piece of Atlantic City in the heart of its iconic Boardwalk district. This dual-parcel property offers significant commercial potential in the sought-after Resort Commercial District (RS-C), perfectly positioned for redevelopment or continued commercial use. Property Highlights: Prime Location: Lot 21: 52 feet of Boardwalk frontage on an 11,150 sf +/- parcel, boasting heavy pedestrian traffic and visibility. Lot 25: L-shaped 8,875 sf +/- parcel with 35 feet of frontage along St. James Place, ideal for storage or auxiliary use. Structures: Main Building: Approximately 30,975 sf +/-GBA (not including a full basement), circa 1960, in fair to average condition. Adjacent Storage Building: Approximately 20,195 sf +/- GBA, circa 1940, requiring extensive renovation. Zoning: Resort Commercial District (RS-C) permits diverse uses, including retail, hospitality, entertainment, and mixed-use residential/commercial ventures. Investment Potential: Highest and Best Use: Continued commercial operations or redevelopment with proper permits and approvals to unlock the property's full potential in Atlantic City's thriving market. Why Invest? Atlantic City's Boardwalk is an internationally recognized destination, drawing millions of visitors annually. With its prime location and zoning flexibility, this property is perfect for businesses seeking unparalleled visibility or developers with a vision for revitalizing a historic part of the city. Take the next step in building your portfolio with this unique Atlantic City investment opportunity.