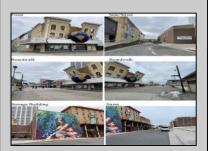

## **COMMENTS**

Prime 'Orange Loop' Investment Opportunity w/ Billboard: Seize the chance to own a piece of Atlantic City in the heart of its iconic Boardwalk district. This dual-parcel property offers significant commercial potential in the sought-after Resort Commercial District (RS-C), perfectly positioned for redevelopment or continued commercial use. Property Highlights: Prime Location: Lot 21: 52 feet of Boardwalk frontage on an 11,150 sf +/- parcel, boasting heavy pedestrian traffic and visibility. Lot 25: L-shaped 8,875 sf +/- parcel with 35 feet of frontage along St. James Place, ideal for storage or auxiliary use. Structures: Main Building: Approximately 30,975 sf +/-GBA (not including a full basement), circa 1960, in fair to average condition. Adjacent Storage Building: Approximately 20,195 sf +/- GBA, circa 1940, requiring extensive renovation. Zoning: Resort Commercial District (RS-C) permits diverse uses, including retail, hospitality, entertainment, and mixed-use residential/commercial ventures. Investment Potential: Highest and Best Use: Continued commercial operations or redevelopment with proper permits and approvals to unlock the property's full potential in Atlantic City's thriving market. Why Invest? Atlantic City's Boardwalk is an internationally recognized destination, drawing millions of visitors annually. With its prime location and zoning flexibility, this property is perfect for businesses seeking unparalleled visibility or developers with a vision for revitalizing a historic part of the city. Take the next step in building your portfolio with this unique Atlantic City investment opportunity.