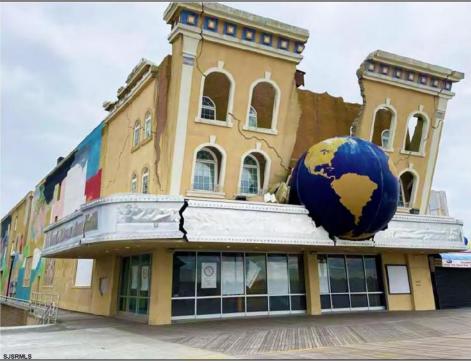

## 1435-1441 Boardwalk Atlantic City, NJ 08401

## **COMMENTS**

Prime 'Orange Loop' Investment Opportunity w/ Billboard: Seize the chance to own a piece of Atlantic City in the heart of its iconic Boardwalk district. This dual-parcel property offers significant commercial potential in the sought-after Resort Commercial District (RS-C), perfectly positioned for redevelopment or continued commercial use. Property Highlights: Prime Location: Lot 21: 52 feet of Boardwalk frontage on an 11,150 sf +/- parcel, boasting heavy pedestrian traffic and visibility. Lot 25: L-shaped 8,875 sf +/- parcel with 35 feet of frontage along St. James Place, ideal for storage or auxiliary use. Structures: Main Building: Approximately 30,975 sf +/-GBA (not including a full basement), circa 1960, in fair to average condition. Adjacent Storage Building: Approximately 20,195 sf +/- GBA, circa 1940, requiring extensive renovation. Zoning: Resort Commercial District (RS-C) permits diverse uses, including retail, hospitality, entertainment, and mixed-use residential/commercial ventures. Investment Potential: Highest and Best Use: Continued commercial operations or redevelopment with proper permits and approvals to unlock the property's full potential in Atlantic City's thriving market. Why Invest? Atlantic City's Boardwalk is an internationally recognized destination, drawing millions of visitors annually. With its prime location and zoning flexibility, this property is perfect for businesses seeking unparalleled visibility or developers with a vision for revitalizing a historic part of the city. Take the next step in building your portfolio with this unique Atlantic City investment opportunity.