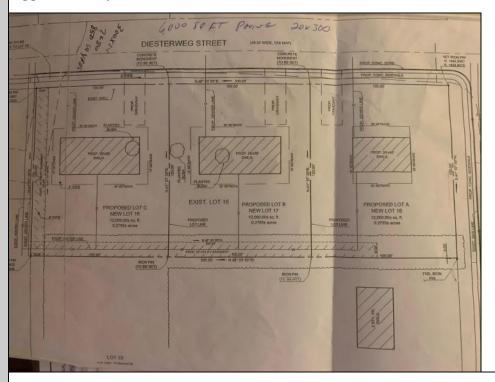

Berger Realty, Inc. 3160 Asbury Avenue Ocean City, NJ 08226 1-877-237-4371 / 609-399-0076 info@bergerrealty.com

info@bergerrealty

**Lot 18 Diesterweg** Egg Harbor City, NJ 08215

Asking \$52,000.00

## **COMMENTS**

Three buildable lots available in desirable Egg Harbor City. Each lot is already subdivided and has public water and sewer available in the street (per seller). Check out all the listings: 649 Bremen, Lot 17 Diesterweg St, Lot 18 Diesterweg St. Lots sold as is. Buyer to do due diligence regarding their plans to build with Egg Harbor City directly