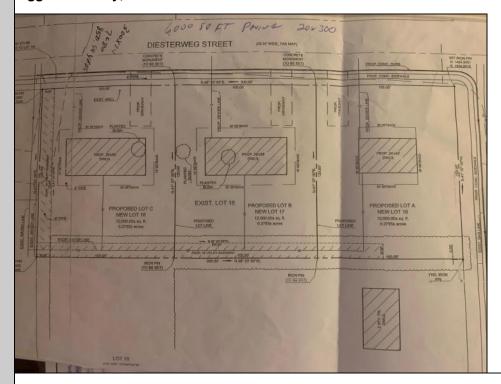

Berger Realty, Inc. 3160 Asbury Avenue Ocean City, NJ 08226 1-877-237-4371 / 609-399-0076 ☑ info@bergerrealty.com

Lot 18 Diesterweg Egg Harbor City, NJ 08215

Asking \$52,000.00

## **COMMENTS**

Three buildable lots available in desirable Egg Harbor City. Each lot is already subdivided and has public water and sewer available in the street (per seller). Check out all the listings: 649 Bremen, Lot 17 Diesterweg St, Lot 18 Diesterweg St. Lots sold as is. Buyer to do due diligence regarding their plans to build with Egg Harbor City directly