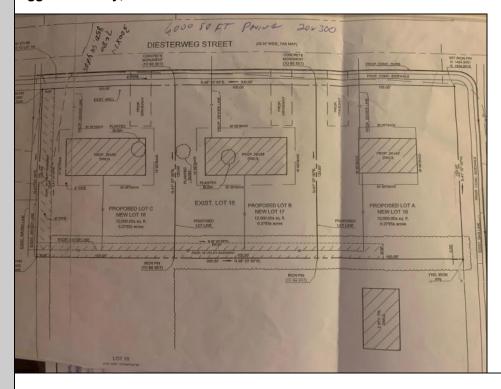

Berger Realty, Inc. 3160 Asbury Avenue Ocean City, NJ 08226 1-877-237-4371 / 609-399-0076 info@bergerrealty.com

Lot 18 Diesterweg Egg Harbor City, NJ 08215

Asking \$52,000.00

## **COMMENTS**

Three buildable lots available in desirable Egg Harbor City. Each lot is already subdivided and has public water and sewer available in the street (per seller). Check out all the listings: 649 Bremen, Lot 17 Diesterweg St, Lot 18 Diesterweg St. Lots sold as is. Buyer to do due diligence regarding their plans to build with Egg Harbor City directly