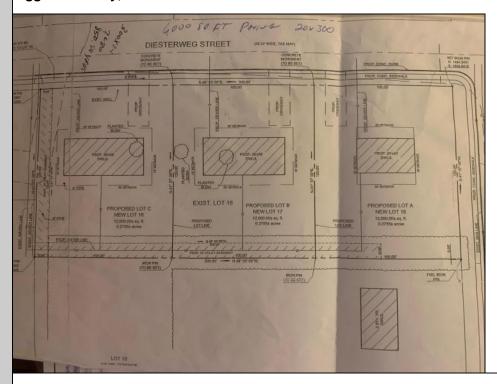

Berger Realty, Inc. 3160 Asbury Avenue Ocean City, NJ 08226 1-877-237-4371 / 609-399-0076 ☑ info@bergerrealty.com

Lot 18 Diesterweg Egg Harbor City, NJ 08215

Asking \$52,000.00

## **COMMENTS**

Three buildable lots available in desirable Egg Harbor City. Each lot is already subdivided and has public water and sewer available in the street (per seller). Check out all the listings: 649 Bremen, Lot 17 Diesterweg St, Lot 18 Diesterweg St. Lots sold as is. Buyer to do due diligence regarding their plans to build with Egg Harbor City directly