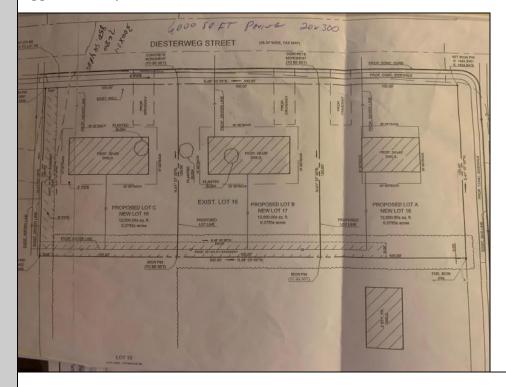

## Lot 18 Diesterweg Egg Harbor City, NJ 08215

Asking \$52,000.00

## **COMMENTS**

Three buildable lots available in desirable Egg Harbor City. Each lot is already subdivided and has public water and sewer available in the street (per seller). Check out all the listings: 649 Bremen, Lot 17 Diesterweg St, Lot 18 Diesterweg St. Lots sold as is. Buyer to do due diligence regarding their plans to build with Egg Harbor City directly