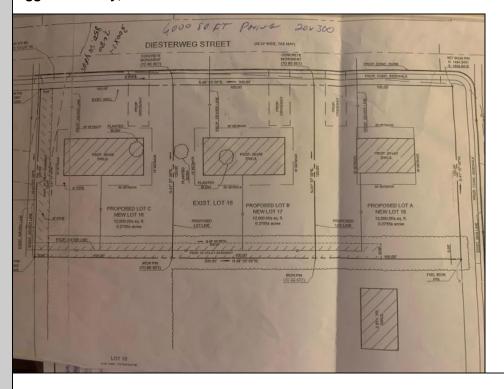

Berger Realty, Inc. 3160 Asbury Avenue Ocean City, NJ 08226 1-877-237-4371 / 609-399-0076 ☑ info@bergerrealty.com

Lot 18 Diesterweg Egg Harbor City, NJ 08215

Asking \$52,000.00

## **COMMENTS**

Three buildable lots available in desirable Egg Harbor City. Each lot is already subdivided and has public water and sewer available in the street (per seller). Check out all the listings: 649 Bremen, Lot 17 Diesterweg St, Lot 18 Diesterweg St. Lots sold as is. Buyer to do due diligence regarding their plans to build with Egg Harbor City directly