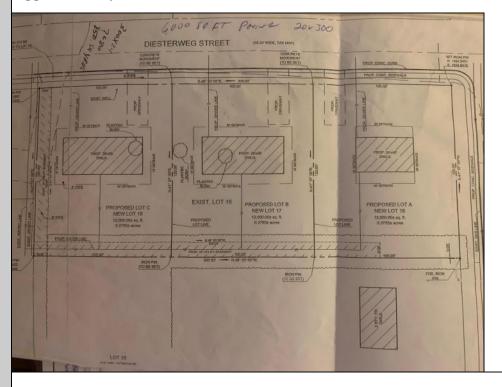

Berger Realty, Inc. 3160 Asbury Avenue Ocean City, NJ 08226 1-877-237-4371 / 609-399-0076 ☑ info@bergerrealty.com

Lot 18 Diesterweg Egg Harbor City, NJ 08215

Asking \$52,000.00

## **COMMENTS**

Three buildable lots available in desirable Egg Harbor City. Each lot is already subdivided and has public water and sewer available in the street (per seller). Check out all the listings: 649 Bremen, Lot 17 Diesterweg St, Lot 18 Diesterweg St. Lots sold as is. Buyer to do due diligence regarding their plans to build with Egg Harbor City directly