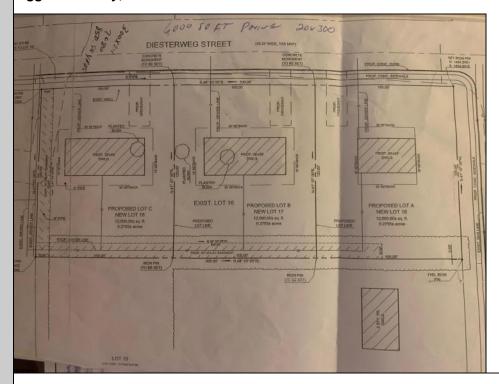

Berger Realty, Inc. 3160 Asbury Avenue Ocean City, NJ 08226 1-877-237-4371 / 609-399-0076 ☑ info@bergerrealty.com

Lot 18 Diesterweg Egg Harbor City, NJ 08215

Asking \$52,000.00

## **COMMENTS**

Three buildable lots available in desirable Egg Harbor City. Each lot is already subdivided and has public water and sewer available in the street (per seller). Check out all the listings: 649 Bremen, Lot 17 Diesterweg St, Lot 18 Diesterweg St. Lots sold as is. Buyer to do due diligence regarding their plans to build with Egg Harbor City directly