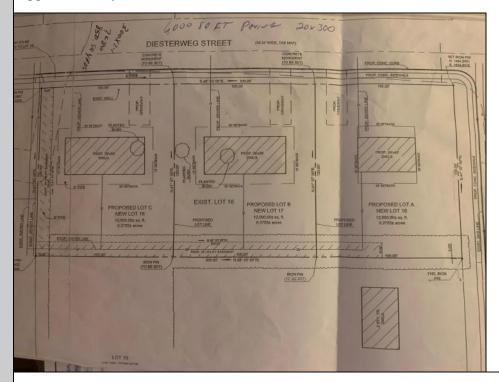

## **COMMENTS**

Three buildable lots available in desirable Egg Harbor City. Each lot is already subdivided and has public water and sewer available in the street (per seller). Check out all the listings: 649 Bremen, Lot 17 Diesterweg St, Lot 18 Diesterweg St. Lots sold as is. Buyer to do due diligence regarding their plans to build with Egg Harbor City directly