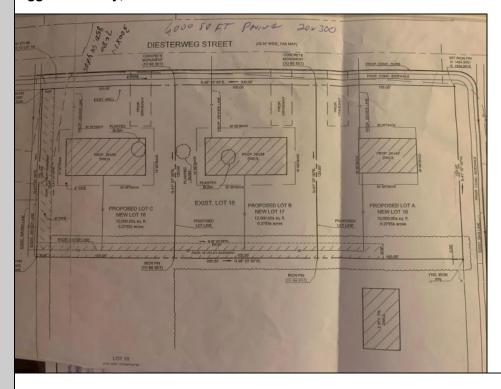

Berger Realty, Inc. 3160 Asbury Avenue Ocean City, NJ 08226 1-877-237-4371 / 609-399-0076 ☑ info@bergerrealty.com

Lot 18 Diesterweg Egg Harbor City, NJ 08215

Asking \$52,000.00

## **COMMENTS**

Three buildable lots available in desirable Egg Harbor City. Each lot is already subdivided and has public water and sewer available in the street (per seller). Check out all the listings: 649 Bremen, Lot 17 Diesterweg St, Lot 18 Diesterweg St. Lots sold as is. Buyer to do due diligence regarding their plans to build with Egg Harbor City directly