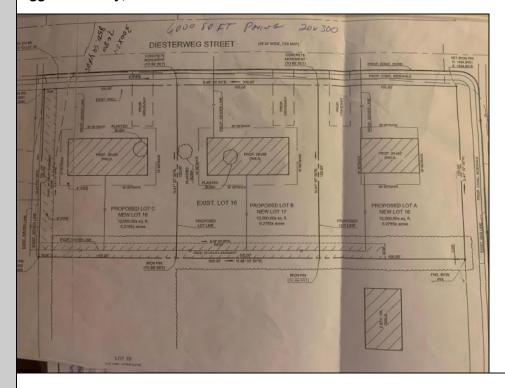

Berger Realty, Inc. 3160 Asbury Avenue Ocean City, NJ 08226 1-877-237-4371 / 609-399-0076 ☑ info@bergerrealty.com

Lot 18 Diesterweg Egg Harbor City, NJ 08215

Asking \$52,000.00

## **COMMENTS**

Three buildable lots available in desirable Egg Harbor City. Each lot is already subdivided and has public water and sewer available in the street (per seller). Check out all the listings: 649 Bremen, Lot 17 Diesterweg St, Lot 18 Diesterweg St. Lots sold as is. Buyer to do due diligence regarding their plans to build with Egg Harbor City directly