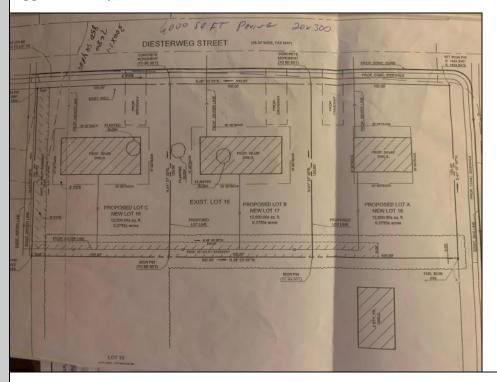

Berger Realty, Inc. 3160 Asbury Avenue Ocean City, NJ 08226 1-877-237-4371 / 609-399-0076 ☑ info@bergerrealty.com

Lot 18 Diesterweg Egg Harbor City, NJ 08215

Asking \$52,000.00

## **COMMENTS**

Three buildable lots available in desirable Egg Harbor City. Each lot is already subdivided and has public water and sewer available in the street (per seller). Check out all the listings: 649 Bremen, Lot 17 Diesterweg St, Lot 18 Diesterweg St. Lots sold as is. Buyer to do due diligence regarding their plans to build with Egg Harbor City directly