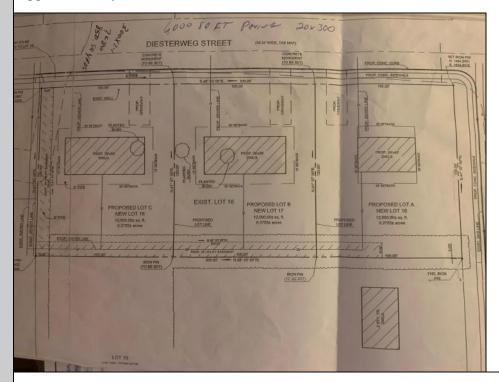

Berger Realty, Inc. 3160 Asbury Avenue Ocean City, NJ 08226 1-877-237-4371 / 609-399-0076 ☑ info@bergerrealty.com

Lot 18 Diesterweg Egg Harbor City, NJ 08215

Asking \$52,000.00

## **COMMENTS**

Three buildable lots available in desirable Egg Harbor City. Each lot is already subdivided and has public water and sewer available in the street (per seller). Check out all the listings: 649 Bremen, Lot 17 Diesterweg St, Lot 18 Diesterweg St. Lots sold as is. Buyer to do due diligence regarding their plans to build with Egg Harbor City directly