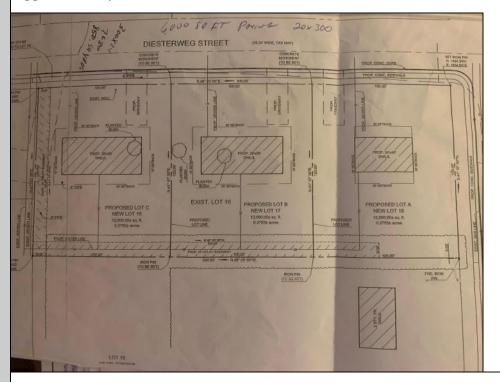

## Lot 18 Diesterweg Egg Harbor City, NJ 08215

Asking \$52,000.00

## **COMMENTS**

Three buildable lots available in desirable Egg Harbor City. Each lot is already subdivided and has public water and sewer available in the street (per seller). Check out all the listings: 649 Bremen, Lot 17 Diesterweg St, Lot 18 Diesterweg St. Lots sold as is. Buyer to do due diligence regarding their plans to build with Egg Harbor City directly