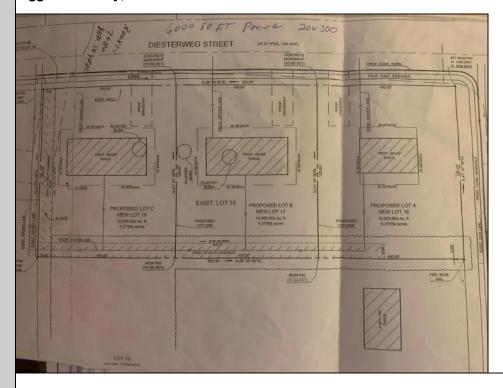

Berger Realty, Inc. 3160 Asbury Avenue Ocean City, NJ 08226 1-877-237-4371 / 609-399-0076 info@bergerrealty.com

Lot 18 Diesterweg Egg Harbor City, NJ 08215

Asking \$52,000.00

## **COMMENTS**

Three buildable lots available in desirable Egg Harbor City. Each lot is already subdivided and has public water and sewer available in the street (per seller). Check out all the listings: 649 Bremen, Lot 17 Diesterweg St, Lot 18 Diesterweg St. Lots sold as is. Buyer to do due diligence regarding their plans to build with Egg Harbor City directly