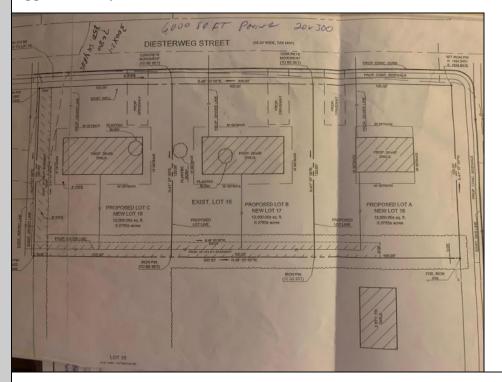

## Lot 18 Diesterweg Egg Harbor City, NJ 08215

Asking \$52,000.00

## **COMMENTS**

Three buildable lots available in desirable Egg Harbor City. Each lot is already subdivided and has public water and sewer available in the street (per seller). Check out all the listings: 649 Bremen, Lot 17 Diesterweg St, Lot 18 Diesterweg St. Lots sold as is. Buyer to do due diligence regarding their plans to build with Egg Harbor City directly