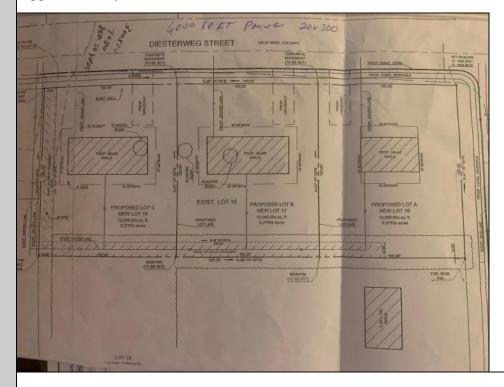

## Lot 18 Diesterweg Egg Harbor City, NJ 08215

Asking \$52,000.00

## **COMMENTS**

Three buildable lots available in desirable Egg Harbor City. Each lot is already subdivided and has public water and sewer available in the street (per seller). Check out all the listings: 649 Bremen, Lot 17 Diesterweg St, Lot 18 Diesterweg St. Lots sold as is. Buyer to do due diligence regarding their plans to build with Egg Harbor City directly