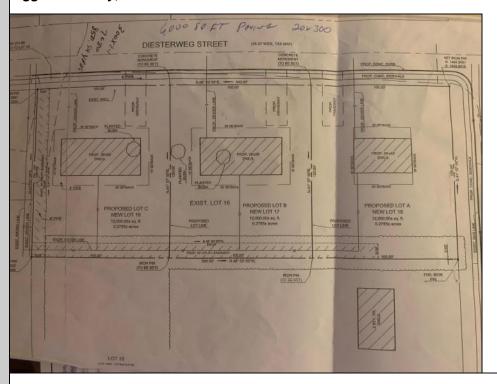

Berger Realty, Inc. 3160 Asbury Avenue Ocean City, NJ 08226 1-877-237-4371 / 609-399-0076 info@bergerrealty.com

Lot 18 Diesterweg Egg Harbor City, NJ 08215

Asking \$52,000.00

## **COMMENTS**

Three buildable lots available in desirable Egg Harbor City. Each lot is already subdivided and has public water and sewer available in the street (per seller). Check out all the listings: 649 Bremen, Lot 17 Diesterweg St, Lot 18 Diesterweg St. Lots sold as is. Buyer to do due diligence regarding their plans to build with Egg Harbor City directly