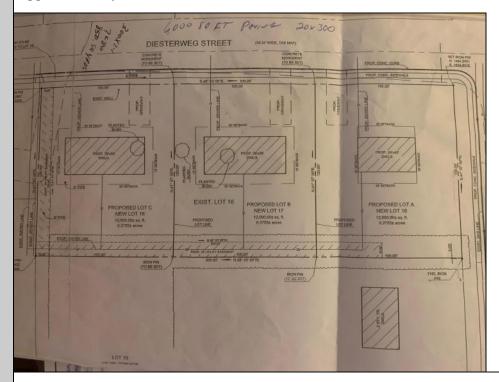

## Lot 18 Diesterweg Egg Harbor City, NJ 08215

Asking \$52,000.00

## **COMMENTS**

Three buildable lots available in desirable Egg Harbor City. Each lot is already subdivided and has public water and sewer available in the street (per seller). Check out all the listings: 649 Bremen, Lot 17 Diesterweg St, Lot 18 Diesterweg St. Lots sold as is. Buyer to do due diligence regarding their plans to build with Egg Harbor City directly