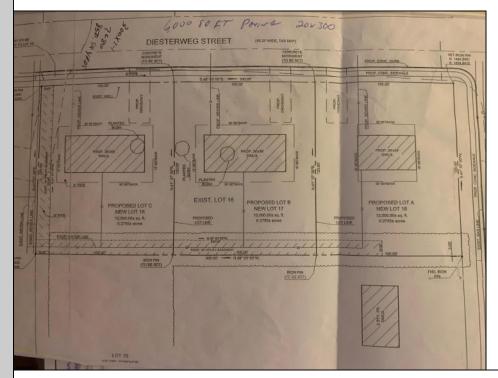

## Lot 17 Diesterweg Egg Harbor City, NJ 08215

## COMMENTS

Three buildable lots available in desirable Egg Harbor City. Each lot is already subdivided and has public water and sewer available in the street (per seller). Check out all the listings: 649 Bremen, Lot 17 Diesterweg St, Lot 18 Diesterweg St. Lots sold as is. Buyer to do due diligence regarding their plans to build with Egg Harbor City directly