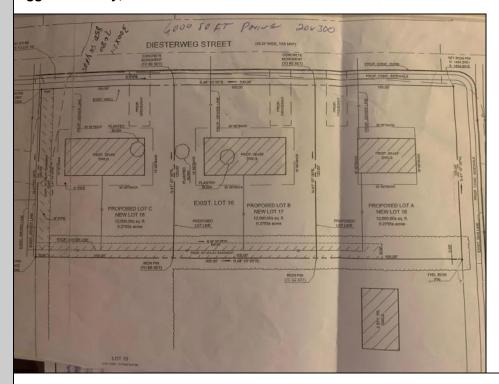

## **COMMENTS**

Three buildable lots available in desirable Egg Harbor City. Each lot is already subdivided and has public water and sewer available in the street (per seller). Check out all the listings: 649 Bremen, Lot 17 Diesterweg St, Lot 18 Diesterweg St. Lots sold as is. Buyer to do due diligence regarding their plans to build with Egg Harbor City directly

PROPERTY DETAILS

Ask for Thomas Byrne Berger Realty Inc 3160 Asbury Avenue, Ocean City Call: 609-399-0076

Email to: tfb@bergerrealty.com