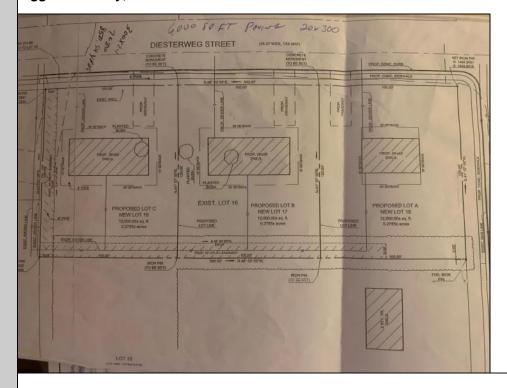

## **COMMENTS**

Three buildable lots available in desirable Egg Harbor City. Each lot is already subdivided and has public water and sewer available in the street (per seller). Check out all the listings: 649 Bremen, Lot 17 Diesterweg St, Lot 18 Diesterweg St. Lots sold as is. Buyer to do due diligence regarding their plans to build with Egg Harbor City directly