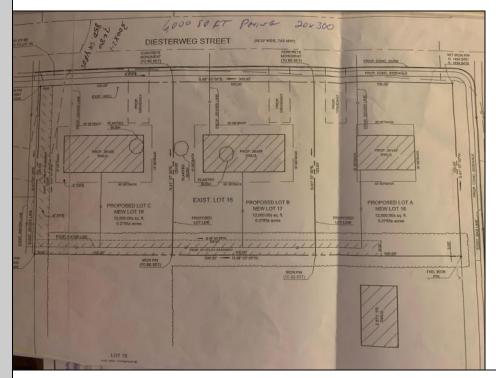

## Lot 17 Diesterweg Egg Harbor City, NJ 08215

## COMMENTS

Three buildable lots available in desirable Egg Harbor City. Each lot is already subdivided and has public water and sewer available in the street (per seller). Check out all the listings: 649 Bremen, Lot 17 Diesterweg St, Lot 18 Diesterweg St. Lots sold as is. Buyer to do due diligence regarding their plans to build with Egg Harbor City directly