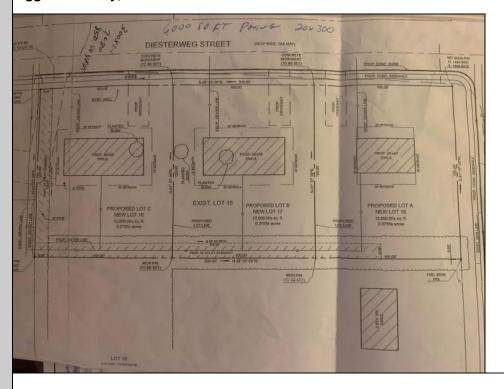

Berger Realty, Inc. 3160 Asbury Avenue Ocean City, NJ 08226 1-877-237-4371 / 609-399-0076 ☑ info@bergerrealty.com

Lot 17 Diesterweg Egg Harbor City, NJ 08215

Asking \$52,000.00

## **COMMENTS**

Three buildable lots available in desirable Egg Harbor City. Each lot is already subdivided and has public water and sewer available in the street (per seller). Check out all the listings: 649 Bremen, Lot 17 Diesterweg St, Lot 18 Diesterweg St. Lots sold as is. Buyer to do due diligence regarding their plans to build with Egg Harbor City directly