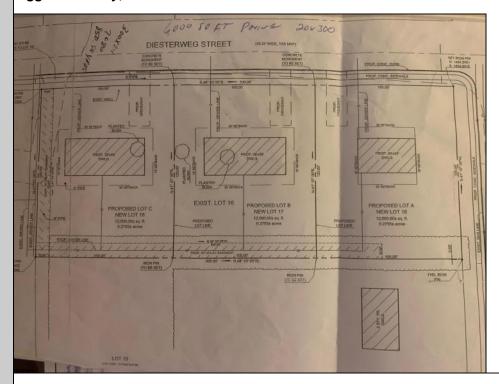

## **COMMENTS**

Three buildable lots available in desirable Egg Harbor City. Each lot is already subdivided and has public water and sewer available in the street (per seller). Check out all the listings: 649 Bremen, Lot 17 Diesterweg St, Lot 18 Diesterweg St. Lots sold as is. Buyer to do due diligence regarding their plans to build with Egg Harbor City directly