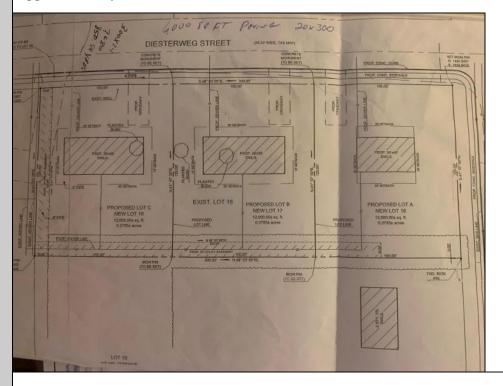

## Lot 17 Diesterweg Egg Harbor City, NJ 08215

Asking \$52,000.00

## **COMMENTS**

Three buildable lots available in desirable Egg Harbor City. Each lot is already subdivided and has public water and sewer available in the street (per seller). Check out all the listings: 649 Bremen, Lot 17 Diesterweg St, Lot 18 Diesterweg St. Lots sold as is. Buyer to do due diligence regarding their plans to build with Egg Harbor City directly