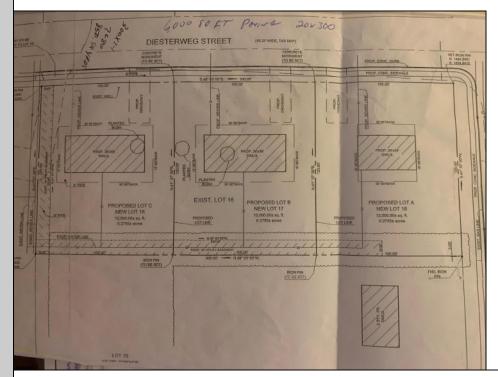

## Lot 17 Diesterweg Egg Harbor City, NJ 08215

## COMMENTS

Three buildable lots available in desirable Egg Harbor City. Each lot is already subdivided and has public water and sewer available in the street (per seller). Check out all the listings: 649 Bremen, Lot 17 Diesterweg St, Lot 18 Diesterweg St. Lots sold as is. Buyer to do due diligence regarding their plans to build with Egg Harbor City directly