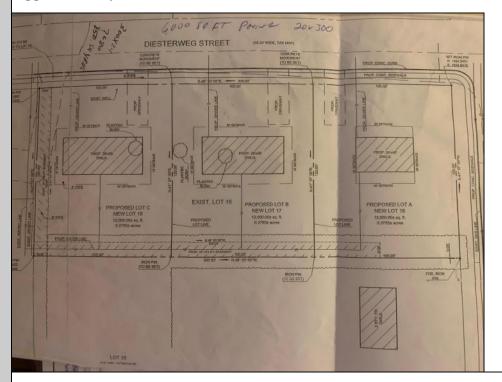

## **COMMENTS**

Three buildable lots available in desirable Egg Harbor City. Each lot is already subdivided and has public water and sewer available in the street (per seller). Check out all the listings: 649 Bremen, Lot 17 Diesterweg St, Lot 18 Diesterweg St. Lots sold as is. Buyer to do due diligence regarding their plans to build with Egg Harbor City directly