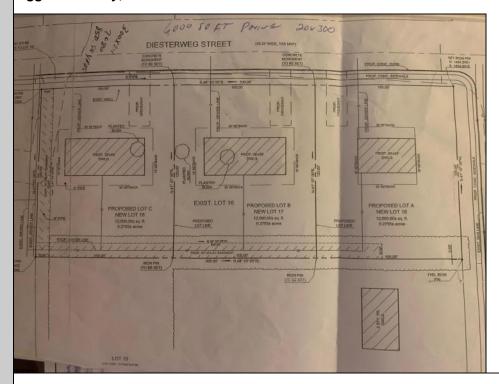

Berger Realty, Inc. 3160 Asbury Avenue Ocean City, NJ 08226 1-877-237-4371 / 609-399-0076 info@bergerrealty.com

info@bergerrealty

**Lot 17 Diesterweg** Egg Harbor City, NJ 08215

Asking \$52,000.00

## **COMMENTS**

Three buildable lots available in desirable Egg Harbor City. Each lot is already subdivided and has public water and sewer available in the street (per seller). Check out all the listings: 649 Bremen, Lot 17 Diesterweg St, Lot 18 Diesterweg St. Lots sold as is. Buyer to do due diligence regarding their plans to build with Egg Harbor City directly