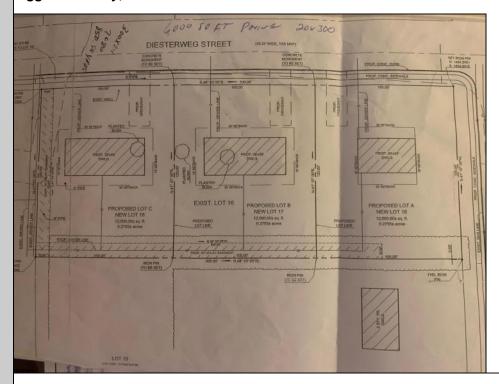

Berger Realty, Inc. 3160 Asbury Avenue Ocean City, NJ 08226 1-877-237-4371 / 609-399-0076 info@bergerrealty.com

Lot 17 Diesterweg Egg Harbor City, NJ 08215

Asking \$52,000.00

## **COMMENTS**

Three buildable lots available in desirable Egg Harbor City. Each lot is already subdivided and has public water and sewer available in the street (per seller). Check out all the listings: 649 Bremen, Lot 17 Diesterweg St, Lot 18 Diesterweg St. Lots sold as is. Buyer to do due diligence regarding their plans to build with Egg Harbor City directly