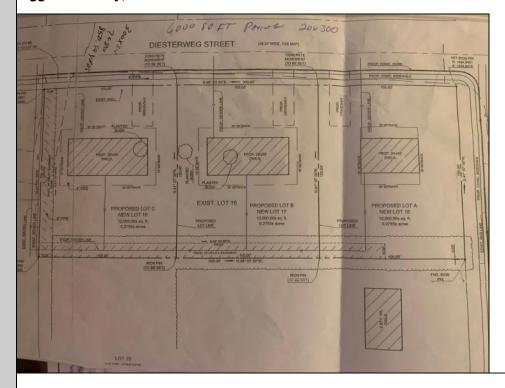

## **COMMENTS**

Three buildable lots available in desirable Egg Harbor City. Each lot is already subdivided and has public water and sewer available in the street (per seller). Check out all the listings: 649 Bremen, Lot 17 Diesterweg St, Lot 18 Diesterweg St. Lots sold as is. Buyer to do due diligence regarding their plans to build with Egg Harbor City directly