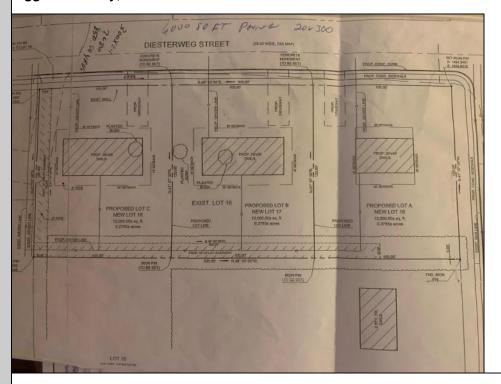

Berger Realty, Inc. 3160 Asbury Avenue Ocean City, NJ 08226 1-877-237-4371 / 609-399-0076 ☑ info@bergerrealty.com

Lot 17 Diesterweg Egg Harbor City, NJ 08215

Asking \$52,000.00

## **COMMENTS**

Three buildable lots available in desirable Egg Harbor City. Each lot is already subdivided and has public water and sewer available in the street (per seller). Check out all the listings: 649 Bremen, Lot 17 Diesterweg St, Lot 18 Diesterweg St. Lots sold as is. Buyer to do due diligence regarding their plans to build with Egg Harbor City directly