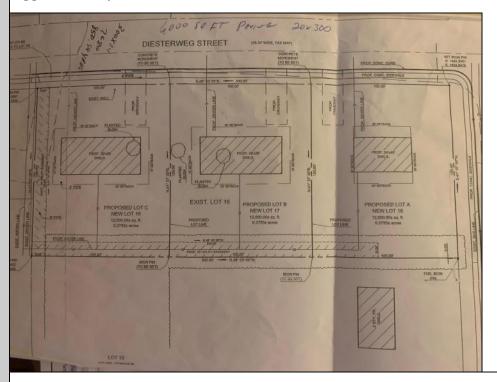

Berger Realty, Inc 1330 Bay Avenue Ocean City, NJ 08226 609-391-1330/609-391-1300

info@bergerrealty.com

Lot 17 Diesterweg Egg Harbor City, NJ 08215

Asking \$52,000.00

## **COMMENTS**

Three buildable lots available in desirable Egg Harbor City. Each lot is already subdivided and has public water and sewer available in the street (per seller). Check out all the listings: 649 Bremen, Lot 17 Diesterweg St, Lot 18 Diesterweg St. Lots sold as is. Buyer to do due diligence regarding their plans to build with Egg Harbor City directly