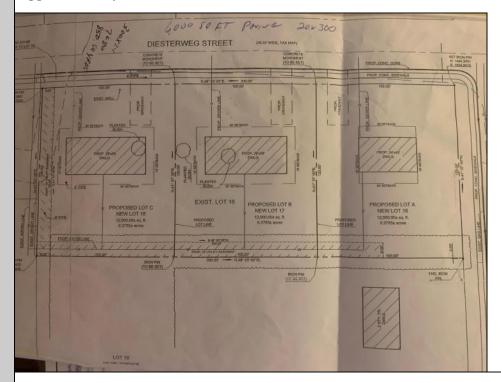

## Lot 17 Diesterweg Egg Harbor City, NJ 08215

Asking \$52,000.00

## **COMMENTS**

Three buildable lots available in desirable Egg Harbor City. Each lot is already subdivided and has public water and sewer available in the street (per seller). Check out all the listings: 649 Bremen, Lot 17 Diesterweg St, Lot 18 Diesterweg St. Lots sold as is. Buyer to do due diligence regarding their plans to build with Egg Harbor City directly