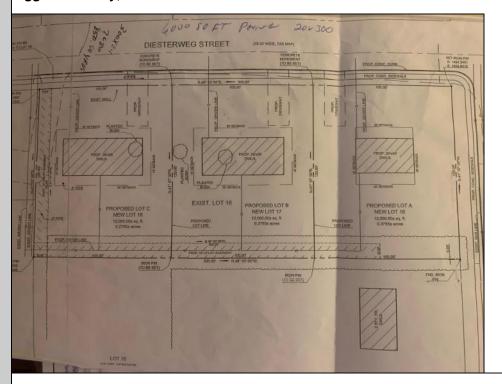

## **COMMENTS**

Three buildable lots available in desirable Egg Harbor City. Each lot is already subdivided and has public water and sewer available in the street (per seller). Check out all the listings: 649 Bremen, Lot 17 Diesterweg St, Lot 18 Diesterweg St. Lots sold as is. Buyer to do due diligence regarding their plans to build with Egg Harbor City directly