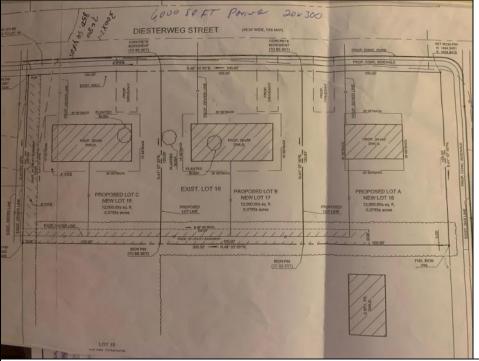

## **COMMENTS**

Three buildable lots available in desirable Egg Harbor City. Each lot is already subdivided and has public water and sewer available in the street (per seller). Check out all the listings: 649 Bremen, Lot 17 Diesterweg St, Lot 18 Diesterweg St. Lots sold as is. Buyer to do due diligence regarding their plans to build with Egg Harbor City directly