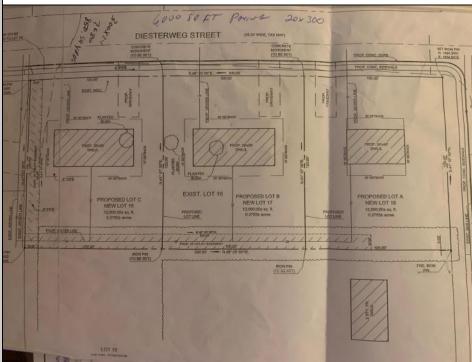

## COMMENTS

Three buildable lots available in desirable Egg Harbor City. Each lot is already subdivided and has public water and sewer available in the street (per seller). Check out all the listings: 649 Bremen, Lot 17 Diesterweg St, Lot 18 Diesterweg St. Lots sold as is. Buyer to do due diligence regarding their plans to build with Egg Harbor City directly