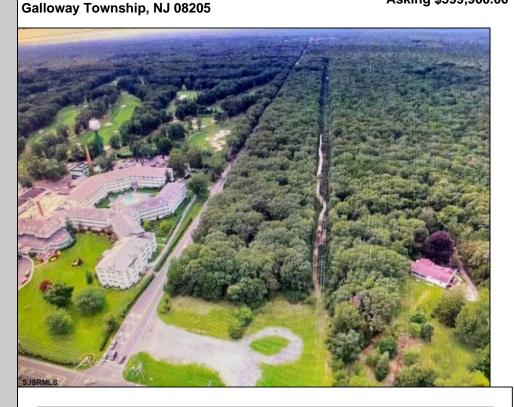

Berger Realty, Inc 1330 Bay Avenue Ocean City, NJ 08226 609-391-1330/609-391-1300 info@bergerrealty.com

ROUTE 9 & JIMMIE LEEDS ROAD

Asking \$599,900.00

## COMMENTS

PRIME RESIDENTIAL OR COMMERCIAL DEVELOPMENT SITE ON 3.5 ACRES WITH GREAT LOCATION ON CORNER OF ROUTE 9 AND JIMMIE LEEDS ROAD ADJACENT TO RENOWNED SEAVIEW COUNTRY CLUB. PROPERTY HAS 250 FT FRONTAGE ON ROUTE 9 WITH 625 FT FRONTAGE ON JIMMIE LEEDS ROAD AND ALL UTILITIES. GREAT SITE FOR RESIDENTIAL TOWNHOUSES OR OFFICE, RESTAURANT, BANK, PHARMACY, RETAIL STORE, NURSING, ASSISTED LIVING OR OTHER RESIDENTIAL OR COMMERCIAL USE. PROPERTY IS LOCATED WITHIN THE ROUTE 9 REDEVELOPMENT AREA WHICH PROVIDES FOR ZONING RELIEF, TAX ABATEMENTS AND OTHER DEVELOPMENT INCENTIVES.