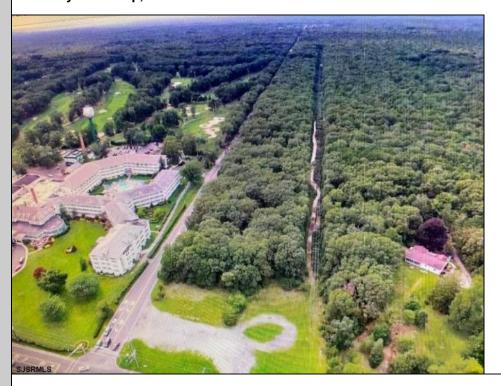

## COMMENTS

PRIME RESIDENTIAL OR COMMERCIAL DEVELOPMENT SITE ON 3.5 ACRES WITH GREAT LOCATION ON CORNER OF ROUTE 9 AND JIMMIE LEEDS ROAD ADJACENT TO RENOWNED SEAVIEW COUNTRY CLUB. PROPERTY HAS 250 FT FRONTAGE ON ROUTE 9 WITH 625 FT FRONTAGE ON JIMMIE LEEDS ROAD AND ALL UTILITIES. GREAT SITE FOR RESIDENTIAL TOWNHOUSES OR OFFICE, RESTAURANT, BANK, PHARMACY, RETAIL STORE, NURSING, ASSISTED LIVING OR OTHER RESIDENTIAL OR COMMERCIAL USE. PROPERTY IS LOCATED WITHIN THE ROUTE 9 REDEVELOPMENT AREA WHICH PROVIDES FOR ZONING RELIEF, TAX ABATEMENTS AND OTHER DEVELOPMENT INCENTIVES.