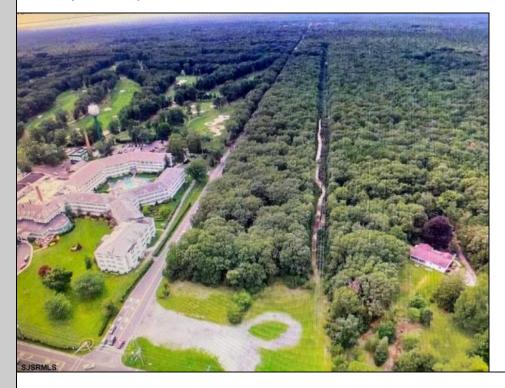

## COMMENTS

PRIME RESIDENTIAL OR COMMERCIAL DEVELOPMENT SITE ON 3.5 ACRES WITH GREAT LOCATION ON CORNER OF ROUTE 9 AND JIMMIE LEEDS ROAD ADJACENT TO RENOWNED SEAVIEW COUNTRY CLUB. PROPERTY HAS 250 FT FRONTAGE ON ROUTE 9 WITH 625 FT FRONTAGE ON JIMMIE LEEDS ROAD AND ALL UTILITIES. GREAT SITE FOR RESIDENTIAL TOWNHOUSES OR OFFICE, RESTAURANT, BANK, PHARMACY, RETAIL STORE, NURSING, ASSISTED LIVING OR OTHER RESIDENTIAL OR COMMERCIAL USE. PROPERTY IS LOCATED WITHIN THE ROUTE 9 REDEVELOPMENT AREA WHICH PROVIDES FOR ZONING RELIEF, TAX ABATEMENTS AND OTHER DEVELOPMENT INCENTIVES.