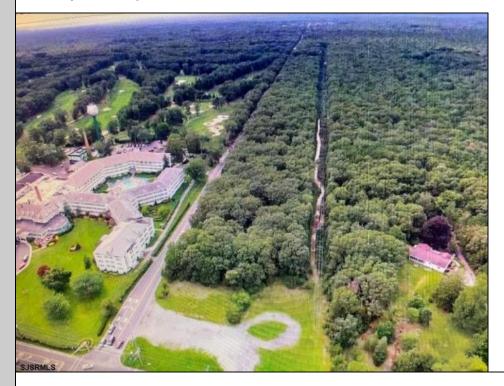

## COMMENTS

PRIME RESIDENTIAL OR COMMERCIAL DEVELOPMENT SITE ON 3.5 ACRES WITH GREAT LOCATION ON CORNER OF ROUTE 9 AND JIMMIE LEEDS ROAD ADJACENT TO RENOWNED SEAVIEW COUNTRY CLUB. PROPERTY HAS 250 FT FRONTAGE ON ROUTE 9 WITH 625 FT FRONTAGE ON JIMMIE LEEDS ROAD AND ALL UTILITIES. GREAT SITE FOR RESIDENTIAL TOWNHOUSES OR OFFICE, RESTAURANT, BANK, PHARMACY, RETAIL STORE, NURSING, ASSISTED LIVING OR OTHER RESIDENTIAL OR COMMERCIAL USE. PROPERTY IS LOCATED WITHIN THE ROUTE 9 REDEVELOPMENT AREA WHICH PROVIDES FOR ZONING RELIEF, TAX ABATEMENTS AND OTHER DEVELOPMENT INCENTIVES.